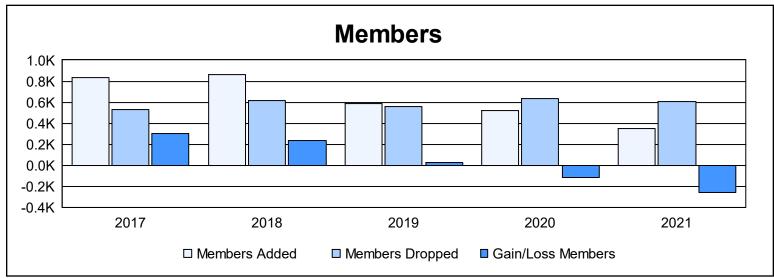

District 354 E As of June 2021 Cumulative

| Year      | New<br>Clubs | Dropped<br>Clubs | Gain/<br>Loss<br>Clubs | New<br>Members | Charter<br>Members | Reinstate<br>Members | Transfer<br>Members | Total<br>Member<br>Added | Total<br>Members<br>Dropped | Gain/<br>Loss<br>Members |
|-----------|--------------|------------------|------------------------|----------------|--------------------|----------------------|---------------------|--------------------------|-----------------------------|--------------------------|
| 2016-2017 | 8            | 2                | 6                      | 519            | 295                | 13                   | 3                   | 830                      | 528                         | 302                      |
| 2017-2018 | 1            | 4                | -3                     | 785            | 35                 | 13                   | 25                  | 858                      | 619                         | 239                      |
| 2018-2019 | 0            | 2                | -2                     | 556            | 2                  | 20                   | 7                   | 585                      | 560                         | 25                       |
| 2019-2020 | 0            | 0                | 0                      | 485            | 4                  | 20                   | 9                   | 518                      | 634                         | -116                     |
| 2020-2021 | 0            | 2                | -2                     | 330            | 1                  | 14                   | 2                   | 347                      | 610                         | -263                     |
| Average   | 2            | 2                | 0                      | 535            | 67                 | 16                   | 9                   | 628                      | 590                         | 37                       |