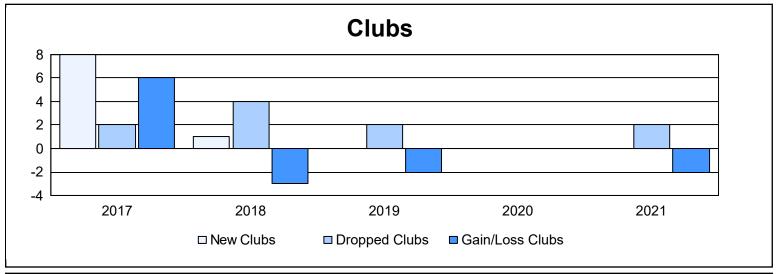

District 354 E As of June 2021 Cumulative

| Year      | New<br>Clubs | Dropped<br>Clubs | Gain/<br>Loss<br>Clubs | New<br>Members | Charter<br>Members | Reinstate<br>Members | Transfer<br>Members | Total<br>Member<br>Added | Total<br>Members<br>Dropped | Gain/<br>Loss<br>Members |
|-----------|--------------|------------------|------------------------|----------------|--------------------|----------------------|---------------------|--------------------------|-----------------------------|--------------------------|
| 2016-2017 | 8            | 2                | 6                      | 519            | 295                | 13                   | 3                   | 830                      | 528                         | 302                      |
| 2017-2018 | 1            | 4                | -3                     | 785            | 35                 | 13                   | 25                  | 858                      | 619                         | 239                      |
| 2018-2019 | 0            | 2                | -2                     | 556            | 2                  | 20                   | 7                   | 585                      | 560                         | 25                       |
| 2019-2020 | 0            | 0                | 0                      | 485            | 4                  | 20                   | 9                   | 518                      | 634                         | -116                     |
| 2020-2021 | 0            | 2                | -2                     | 330            | 1                  | 14                   | 2                   | 347                      | 610                         | -263                     |
| Average   | 2            | 2                | 0                      | 535            | 67                 | 16                   | 9                   | 628                      | 590                         | 37                       |